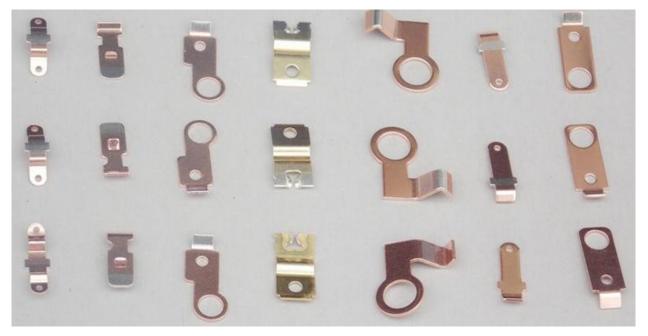

## 2. Application of Silver clad copper strips

Silver clad strip mainly used for all sorts of electrical component production, such as, micro motors, electrical brush, commutator, jiggle plug/socket, relay, connector, tuner, etc.

## 5. Product types for Silver clad copper strips

Inlay, Onlay, overlay, Multi-lay, Edge lay ...