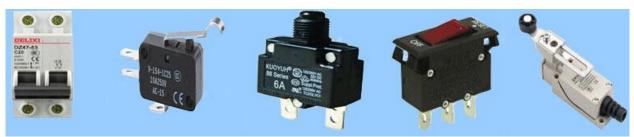

## 2. Application of Silver clad copper strips

Silver clad strip mainly used for all sorts of electrical component production, such as, micro motors, electrical brush, commutator, jiggle plug/socket, relay, connector, tuner, etc.