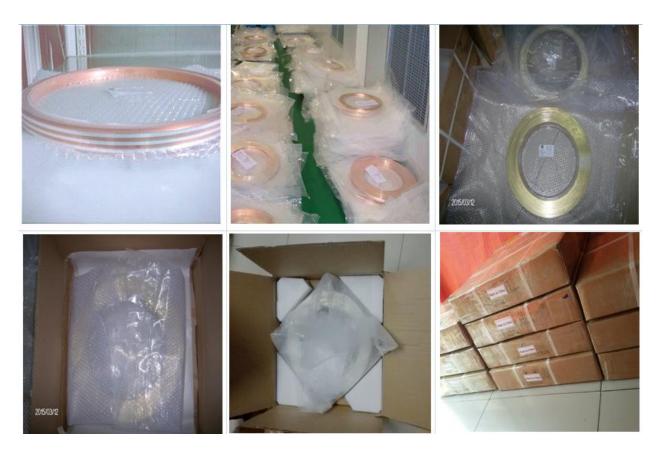

## 9. Packing and shipping for Silver clad copper strips

Address: No.16 Shuanggang street, Tangchun Village, Liaobu Town, 523407 Dongguan, Guangdong, China Phone: +86-769-89800565 E-mail:sales@intcnc.com

# Packing:

First put into Vacuum sealed plastic film, then Fill with sponge into the hard cardboard carton box, each box won't excess the weight 30kg..

## Shipping:

We will choose the best way according to customer's requests.

- 1. By Air, to the indicated airport.
- 2. By Express (FedEx, UPS, DHL, TNT, EMS), to the indicated address.
- 2. By Sea, to the indicated sea port.