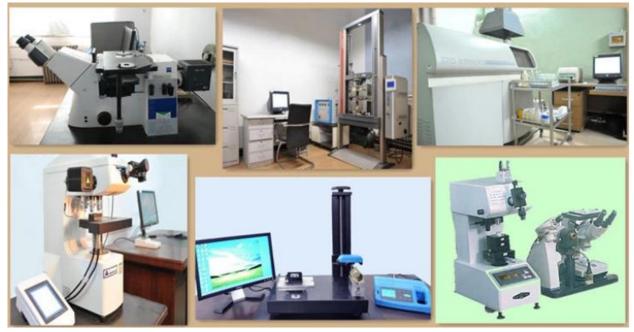

**8. Quality control and inspection for Silver clad copper strips** Metallographic Microscope; Digital Light Processor; Strength Tester; Hardness Tester.