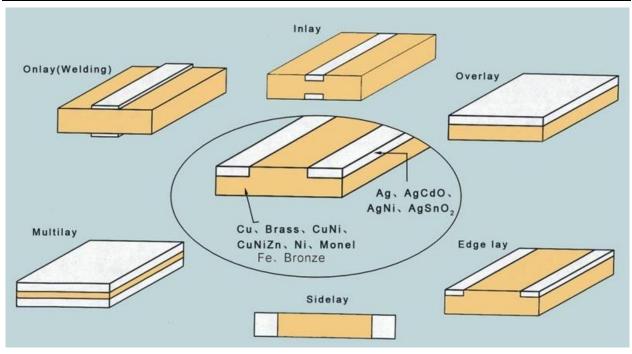

## 5. Product types for Silver clad copper strips

Inlay, Onlay, overlay, Multi-lay, Edge lay ...