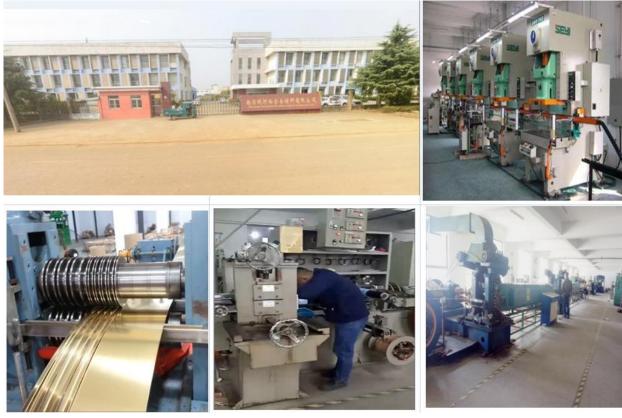

## 7. Manufacture plant of Silver clad copper strips

Germany Hi-precision Roller Machine; Hi-precision Vertical Cutting Machine; Slotting Machine; High-precision punch machine.

Address: No.16 Shuanggang street, Tangchun Village, Liaobu Town, 523407 Dongguan, Guangdong, China Phone: +86-769-89800565 E-mail:sales@intcnc.com